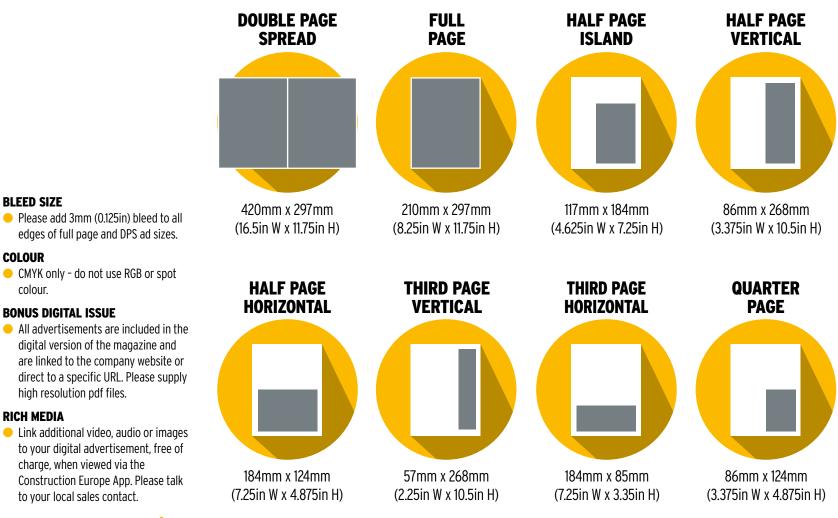

## **G**EURO RATES

| NUMBER OF INSERTIONS:             | 1                                     | 10                                  |
|-----------------------------------|---------------------------------------|-------------------------------------|
| FULL PAGE                         | €7,500                                | €6,000                              |
| HALF PAGE ISLAND                  | €4,560                                | €3,650                              |
| HALF PAGE                         | €4,050                                | €3,240                              |
| THIRD PAGE                        | €2,500                                | €2,000                              |
| QUARTER PAGE                      | €2,090                                | €1,670                              |
| INSERTS                           | Rates on application - Bound-in or lo | pose calculated according to weight |
| 30% surcharge for cover positions |                                       |                                     |

## **S** US\$ RATES

| NUMBER OF INSERTIONS:             | 1                                     | 3                                   |
|-----------------------------------|---------------------------------------|-------------------------------------|
| FULL PAGE                         | \$8,250                               | \$6,600                             |
| HALF PAGE ISLAND                  | \$4,900                               | \$3,920                             |
| HALF PAGE                         | \$4,300                               | \$3,440                             |
| THIRD PAGE                        | \$3,250                               | \$2,600                             |
| QUARTER PAGE                      | \$2,350                               | \$1,880                             |
| INSERTS                           | Rates on application - Bound-in or lo | pose calculated according to weight |
| 30% surcharge for cover positions |                                       |                                     |