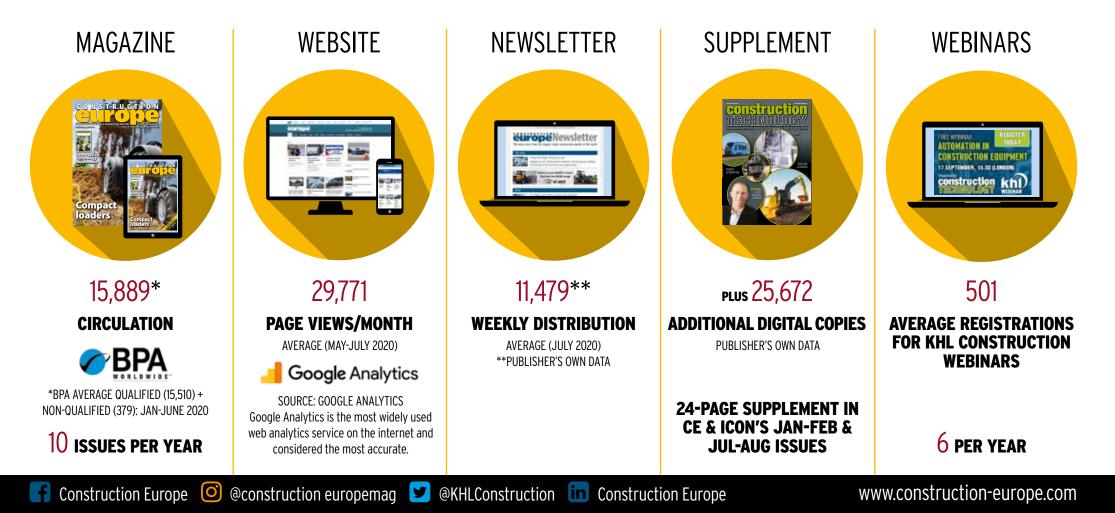

## MAGAZINE

15,889\* circulation

\*BPA AVERAGE QUALIFIED (15,510) + NON-QUALIFIED (379): JAN-JUNE 2020

Construction Europe's circulation is audited by BPA Worldwide, the leading auditor of businessto-business magazines. Developed and refined over the course of 30 years, the circulation of Construction Europe reaches the key decision makers in the industry.

## WEBSITE

29,771 page views/month 20,970 unique visitors/month

21,291 SESSIONS/MONTH AVERAGE (MAY-JULY 2020)

Google Analytics SOURCE: GOOGLE ANALYTICS Google Analytics is the most widely used web analytics service on the internet and considered the most accurate.

## **CONSTRUCTION EUROPE NEWSLETTER**