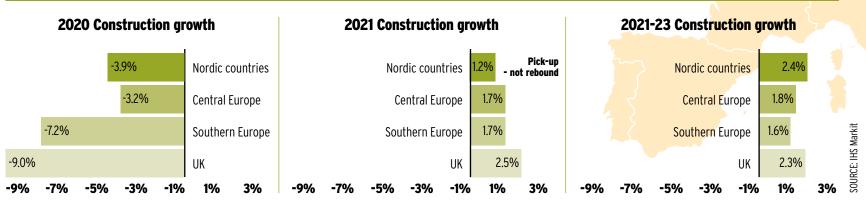

## **CONSTRUCTION RETURN TO GROWTH FORECAST** FOR EUROPE IN 2021

#### By the end of 2020, many of Europe's largest nations will have seen year-on-year drops in GDP well into double digits. Yet, while many countries are experiencing difficult economic circumstances, the EU is promising unprecedented sums in recovery packages.

To give this some perspective, the European Commission intends to mobilise an incredible  $\in$ 1.1 trillion between now and 2027, to help businesses work through the crisis.

Given that construction has been highlighted as a primary driver for recovery, it is hoped that a sizeable proportion of this funding will be used to bolster our industry; in fact, the European contractors' body FIEC has requested  $\in$  350 billion be ring-fenced across the sector.

This would match the figure Euroconstruct (a leading market forecasting network) estimates will be lost in construction output between 2020 and 2022.

If Euroconstruct's forecast of a return to growth in 2021 - and to something like 2019's figures by 2022 - is correct, construction's 'new normal' will be considerably more positive than was previously predicted.

#### INDUSTRY ANALYST IHS MARKIT FORECASTS A RETURN TO GROWTH FOR EUROPE IN 2021