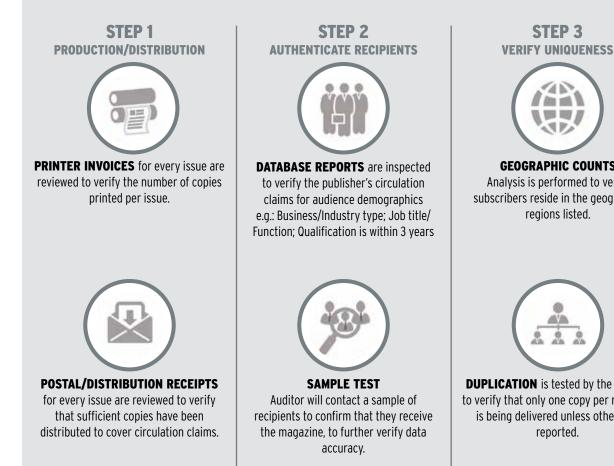

## A MAGAZINE'S CIRCULATION CAN ONLY BE **GUARANTEED BY AN INDEPENDENT AUDIT**

BPA is renowned as the best audit of international business-to-business magazines in the world. BPA provides solid assurance and a guarantee of trust for advertisers and media buyers around the world.

No manufacturer would ever consider using any supplier that couldn't provide them with an audit guaranteeing their guality. The magazines you advertise in shouldn't be any different.

BPA is our quality audit that guarantees the circulation of Construction Europe.

## THE THREE STEP BPA PROCESS

Analysis is performed to verify subscribers reside in the geographic regions listed.

**DUPLICATION** is tested by the Auditor to verify that only one copy per recipient is being delivered unless otherwise reported.